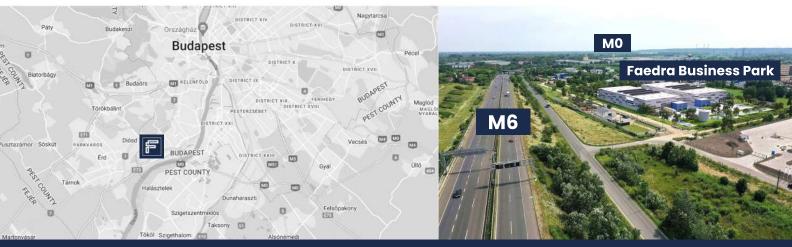

# Industrial property for sale & lease

Budapest 22<sup>nd</sup> district

Brand new city logistics building available in the immediate vicinity of the M0 & M6 motorways. Located in the well-established commercial and industrial hub of Budapest's 22<sup>nd</sup> district. Excellent public transportation links, with a **bus stop and train station within** walking distance.

#### Map and area view:

www.faedragroup.hu