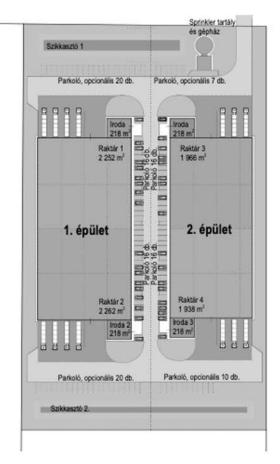

### The main leasing parameters of the site:

Industrial area: 9,300 sq m

Smallest separable unit: 2,150 sq m

| ഫംറ  | Avai |
|------|------|
| 0000 | Avai |
| 1887 | Q2 2 |

lable from: 025

# Layout:

Warehouse rent: 5.9 - 6.2 EUR/sqm/month + VAT

**Office rent:** 11 EUR/sqm/month + VAT

**Service charge:** 1 EUR/sqm/month + RET + VAT

faedra

111

AEDRA BUSINESS PA

宇